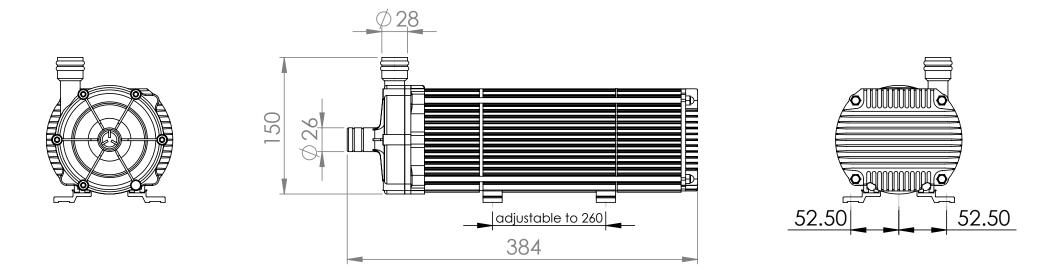

## MP70-BL

Inlet/Outlet front casing subject to change in order to suit customer requirements. Outlets on all JEC Marine pumps are rotatable in 60° steps.

| Model     | Flow Rate | Head   | Output | Α   | В  | E   | L     | D1 | D2 |
|-----------|-----------|--------|--------|-----|----|-----|-------|----|----|
|           | l/min     | Meters | Watts  | mm  | mm | mm  | mm    | mm | mm |
| MP30R-BL  | 44        | 6      | 50     | 95  | 80 | 120 | 296.6 | 20 | 20 |
| MP30RX-BL | 82        | 4.7    | 50     | 95  | 80 | 120 | 296.6 | 26 | 26 |
| MP30RZ-BL | 20        | 12.5   | 50     | 95  | 80 | 120 | 296.6 | 18 | 18 |
| MP40R-BL  | 60        | 7.4    | 75     | 95  | 80 | 120 | 296.6 | 20 | 20 |
| MP40RX-BL | 97        | 5.4    | 75     | 95  | 80 | 120 | 296.6 | 26 | 26 |
| MP70-BL   | 100       | 11     | 210    | 104 | 96 | 149 | -     | 26 | 26 |
| MP100R-BL | 150       | 13     | 500    | 104 | 96 | 149 | -     | 26 | 26 |