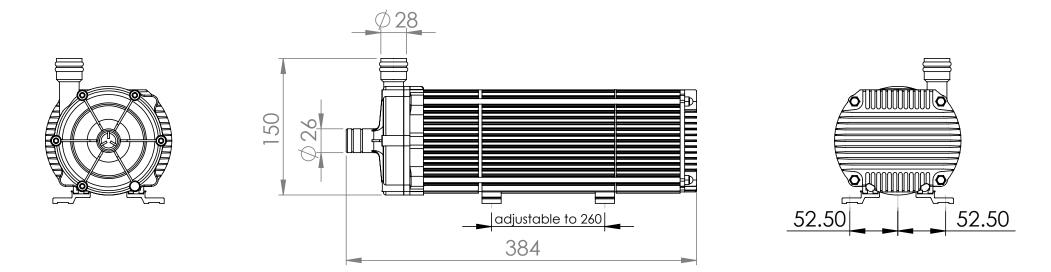

## MP100R-BL

Inlet/Outlet front casing subject to change in order to suit customer requirements. Outlets on all JEC Marine pumps are rotatable in 60° steps.

| Model     | Flow Rate | Head   | Output | Α   | В  | E   | L     | D1 | D2 |
|-----------|-----------|--------|--------|-----|----|-----|-------|----|----|
|           | l/min     | Meters | Watts  | mm  | mm | mm  | mm    | mm | mm |
| MP30R-BL  | 44        | 6      | 50     | 95  | 80 | 120 | 296.6 | 20 | 20 |
| MP30RX-BL | 82        | 4.7    | 50     | 95  | 80 | 120 | 296.6 | 26 | 26 |
| MP30RZ-BL | 20        | 12.5   | 50     | 95  | 80 | 120 | 296.6 | 18 | 18 |
| MP40R-BL  | 60        | 7.4    | 75     | 95  | 80 | 120 | 296.6 | 20 | 20 |
| MP40RX-BL | 97        | 5.4    | 75     | 95  | 80 | 120 | 296.6 | 26 | 26 |
| MP70-BL   | 100       | 11     | 210    | 104 | 96 | 149 | -     | 26 | 26 |
| MP100R-BL | 150       | 13     | 500    | 104 | 96 | 149 | -     | 26 | 26 |